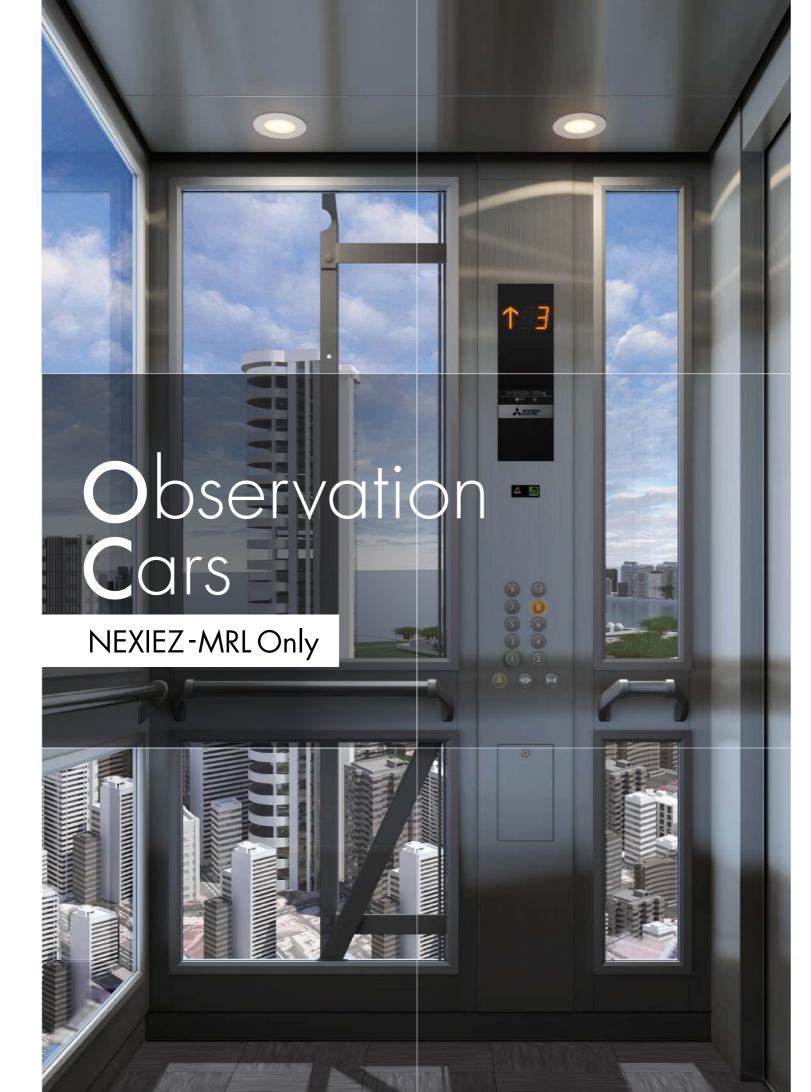

Hall Design

Dbservation Co VEXIEZ-MRL Only)

aterials and Color:

Softly lit illuminated ceiling with a sparkling slitted frame