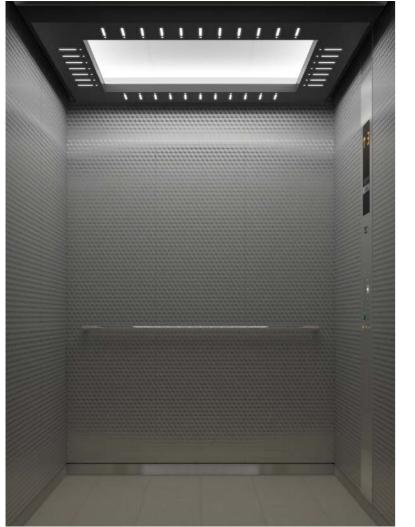

## Car Design Example

| Ceiling (L400)         | Panel: Painted steel sheet [Y055: Dark gray]<br>Lighting: Indirect lighting (LEDs) |
|------------------------|------------------------------------------------------------------------------------|
| Walls                  | Stainless-steel, hairline-finish with etched pattern (EPA-4)                       |
| Transom panel          | Stainless-steel, hairline-finish with etched pattern (EPA-4)                       |
| Doors                  | Stainless-steel, hairline-finish with etched pattern (EPA-4)                       |
| Front return panels    | Stainless-steel, hairline-finish                                                   |
| Kickplate              | Stainless-steel, hairline-finish                                                   |
| Flooring               | PR810: Ocher                                                                       |
| Car operating panel —— | CBV3-N712                                                                          |
| Handrail               | YH-59M (rear side only)                                                            |
| Mirror                 | None                                                                               |