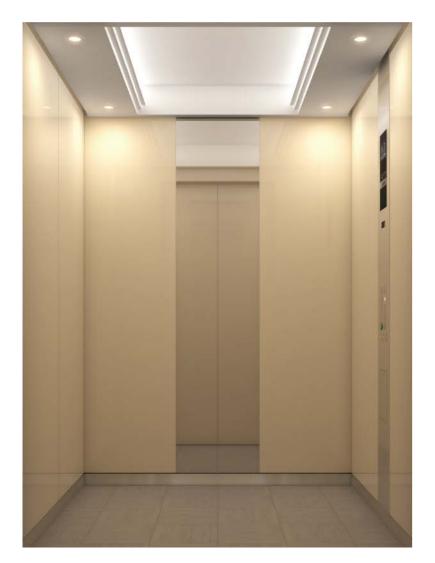

### Car Design Example

| Ceiling               | — Panel: L210 (in above image) – Painted steel sheet [Y055: Dark gray] or |
|-----------------------|---------------------------------------------------------------------------|
| -                     | L210S (optional) – Stainless-steel, hairline-finish                       |
|                       | Lighting: Downlights (LEDs)                                               |
| Walls                 | <ul> <li>Colored stainless-steel, hairline-finish (Bronze)</li> </ul>     |
| Transom panel ———     | <ul> <li>Colored stainless-steel, hairline-finish (Bronze)</li> </ul>     |
| Doors                 | <ul> <li>Colored stainless-steel, hairline-finish (Bronze)</li> </ul>     |
| Front return panels — | <ul> <li>Stainless-steel, hairline-finish</li> </ul>                      |
| Kickplate             | <ul> <li>Stainless-steel, hairline-finish</li> </ul>                      |
| Flooring              | — PR812: Dim-gray                                                         |
| Car operating panel — | — CBV1-N732                                                               |
| Handrail              | — YH-59S (three sides)                                                    |
| Mirror                | — None                                                                    |