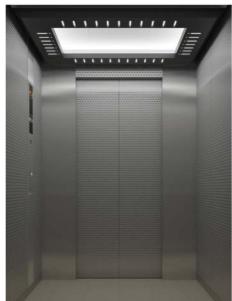

#### Design Change Variations

| lored stainless-steel, hairline-finish with<br>ched pattern (Gold EPA-1) |
|--------------------------------------------------------------------------|
| 812: Dim-gray<br>ne<br>2-55SN (Full height)                              |
|                                                                          |