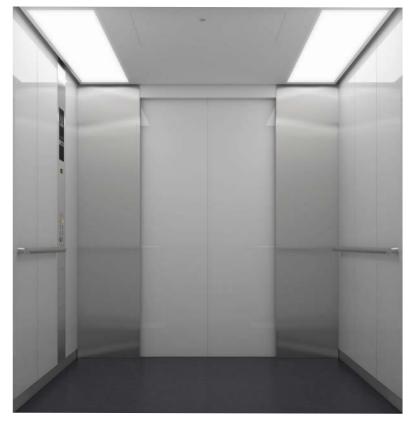

## Ceiling with emergency trap door for EN81-72

NEXIEZ-MRL Only

\*Not applicable to observation car.

#### Car Design Example

| Ceiling (FE10)        | Panels: [Center]<br>Painted steel sheet [Y033: White]<br>with emergency trap door<br>[Side]<br>Milky white resin panels |
|-----------------------|-------------------------------------------------------------------------------------------------------------------------|
| M/- II-               | Lighting: Lighting on both sides                                                                                        |
| Walls                 | Painted steel sheet [Y033: White]                                                                                       |
| Transom panel ———     | <ul> <li>Painted steel sheet [Y033: White]</li> </ul>                                                                   |
| Doors                 | Painted steel sheet [Y033: White]                                                                                       |
| Front return panels   | Stainless-steel, hairline-finish                                                                                        |
| Kickplate             | Stainless-steel, hairline-finish                                                                                        |
| Flooring              | PR812: Dim-gray                                                                                                         |
| Car operating panel — | CBV1-N738                                                                                                               |
| Handrail              | YH-59M (three sides)                                                                                                    |