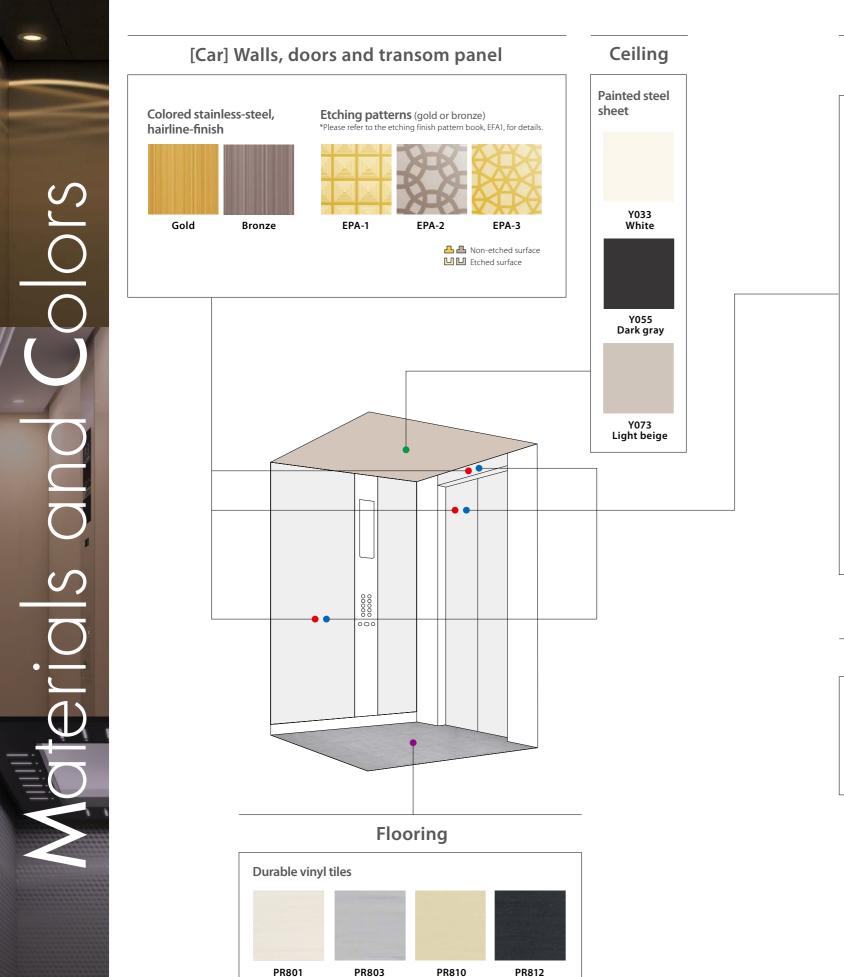

## Car Finishes Please refer to pages 21 and 22 for materials and colors.

| Materials/Finishes                                                   | Walls    | Transom<br>panel | Doors    | Front<br>return<br>panels | Kickplate              | Flooring | Sill     |
|----------------------------------------------------------------------|----------|------------------|----------|---------------------------|------------------------|----------|----------|
| Stainless-steel, hairline-finish                                     | Standard | Standard         | Standard | Standard                  | Optional               |          |          |
| Painted steel sheet                                                  | Optional | Optional         | Optional | Optional <sup>*3</sup>    | Optional <sup>*4</sup> |          |          |
| Stainless-steel, hairline-finish with etched pattern*1               | Optional | Optional         | Optional |                           |                        |          |          |
| Colored stainless-steel, hairline-finish                             | Optional | Optional         | Optional |                           | Optional               |          |          |
| Colored stainless-steel, hairline-finish with etched pattern $^{*2}$ | Optional | Optional         | Optional |                           |                        |          |          |
| Stainless-steel, mirror-finish                                       | Optional | Optional         | Optional | Optional                  |                        |          |          |
| Aluminum                                                             |          |                  |          |                           | Standard               |          |          |
| Glass windows [1300(H)×300(W)] <sup>*5</sup>                         |          |                  | Optional |                           |                        |          |          |
| See-through doors <sup>*5</sup>                                      |          |                  | Optional |                           |                        |          |          |
| Durable vinyl tiles (2mm thick)                                      |          |                  |          |                           |                        | Standard |          |
| Aluminum checkered plate (3t)                                        |          |                  |          |                           |                        | Optional |          |
| Rubber tile/carpet/marble/granite (supplied by customer)             |          |                  |          |                           |                        | Optional |          |
| Extruded hard aluminum                                               |          |                  |          |                           |                        |          | Standard |
| Stainless-steel                                                      |          |                  |          |                           |                        |          | Optional |

Notes:

\*1: Etching pattern EPA-1~6 only. \*2: Etching pattern EPA-1~3 only.

\*3: Painted steel sheet may not be available for front return panel depending on the manufacturing factory, please consult our local agents for details.

\*4: Only available in dark gray.
\*5: Please consult our local agents for the production terms, etc.