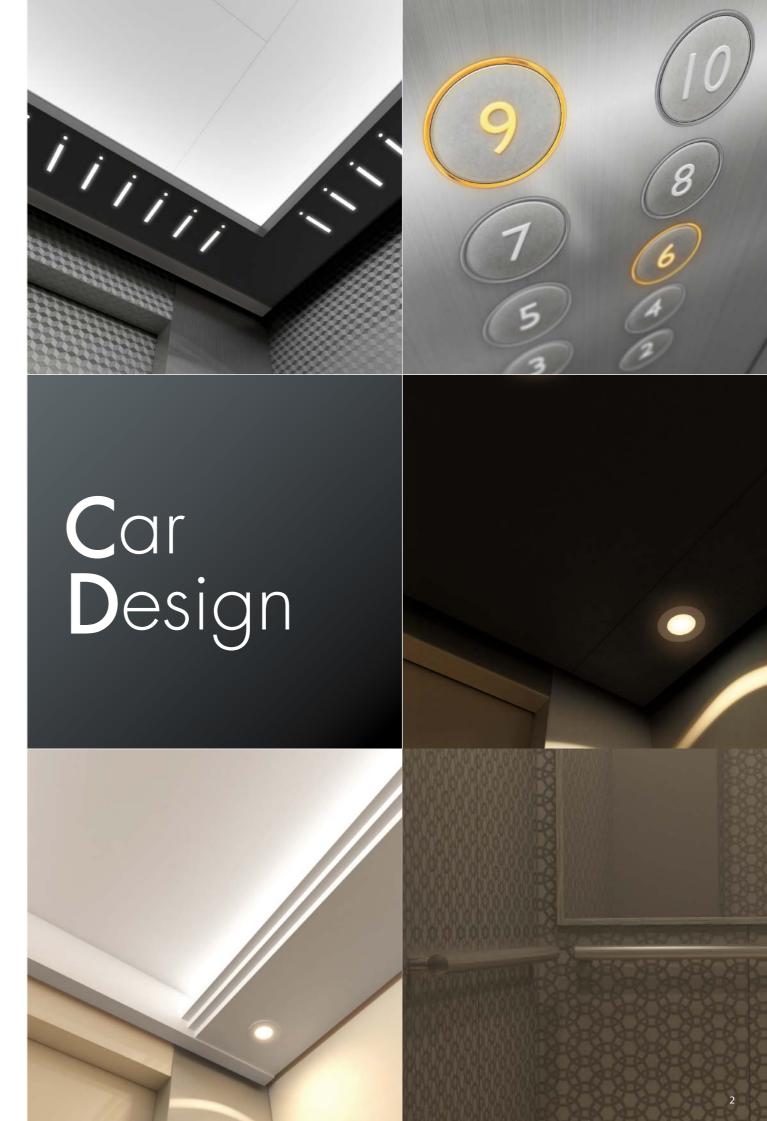

Sophisticated atmosphere created by downlights and shadows

## LED

### Car Design Example

| Ceiling               | — Panel: L210 (in above image) – Painted steel sheet [Y055: Dark gray] or |
|-----------------------|---------------------------------------------------------------------------|
| -                     | L210S (optional) – Stainless-steel, hairline-finish                       |
|                       | Lighting: Downlights (LEDs)                                               |
| Walls                 | <ul> <li>Colored stainless-steel, hairline-finish (Bronze)</li> </ul>     |
| Transom panel ———     | <ul> <li>Colored stainless-steel, hairline-finish (Bronze)</li> </ul>     |
| Doors                 | <ul> <li>Colored stainless-steel, hairline-finish (Bronze)</li> </ul>     |
| Front return panels — | <ul> <li>Stainless-steel, hairline-finish</li> </ul>                      |
| Kickplate             | <ul> <li>Stainless-steel, hairline-finish</li> </ul>                      |
| Flooring              | — PR812: Dim-gray                                                         |
| Car operating panel — | — CBV1-N732                                                               |
| Handrail              | — YH-59S (three sides)                                                    |
| Mirror                | — None                                                                    |