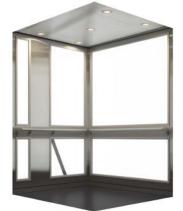

## Natural light gives the car a spacious atmosphere

Ceiling Lighting Mullions (interior

Mullions (exterior

Windows

Glass frames — Transom panel

**Glass Arrangements** 

NY-30C Both sides

NY-30D Rear & one side

NY-30A

NY-30B Rear

NY-30E Rear & one side

Observation Co (NEXIEZ-MRL Only)

Actual colors may differ slightly from those shown. Please consult our local agents for finishes, production terms, etc. of the cars shown in this page.