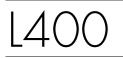

## Car Design Example

| Ceiling (L400)         | Panel: Painted steel sheet [Y055: Dark gray]<br>Lighting: Indirect lighting (LEDs) |
|------------------------|------------------------------------------------------------------------------------|
| Walls                  | Stainless-steel, hairline-finish with etched pattern (EPA-4)                       |
| Transom panel          | Stainless-steel, hairline-finish with etched pattern (EPA-4)                       |
| Doors                  | Stainless-steel, hairline-finish with etched pattern (EPA-4)                       |
| Front return panels    | Stainless-steel, hairline-finish                                                   |
| Kickplate              | Stainless-steel, hairline-finish                                                   |
| Flooring               | PR810: Ocher                                                                       |
| Car operating panel —— | CBV3-N712                                                                          |
| Handrail               | YH-59M (rear side only)                                                            |
| Mirror                 | None                                                                               |