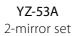

| Ceiling (N300) |  |
|----------------|--|
| Walls —        |  |
| Flooring ——    |  |
| Handrail ——    |  |
| Mirror ———     |  |

Panel: Painted steel sheet [Y033: White]
 Painted steel sheet [Y004: Beige]
 PR803: Gray
 YH-59S (three sides)
 YZ-53A (2-mirror set)