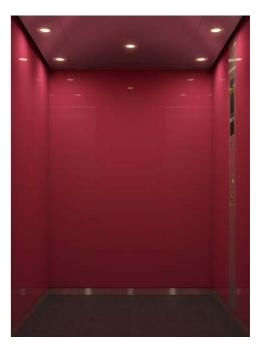

| Ceiling (L210S) —<br>Walls ———— |
|---------------------------------|
| Flooring —                      |
| Handrail — —                    |
| Mirror —                        |

– Panel: Stainless-steel, hairline-finish – Painted steel sheet [Y014: Red-violet] – PR812: Dim-gray – None – None