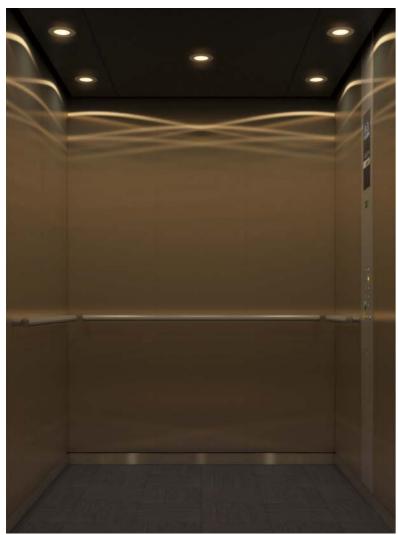

### Car Design Example

| Ceiling               | — Panel: L210 (in above image) – Painted steel sheet [Y055: Dark gray] or |
|-----------------------|---------------------------------------------------------------------------|
| -                     | L210S (optional) – Stainless-steel, hairline-finish                       |
|                       | Lighting: Downlights (LEDs)                                               |
| Walls                 | <ul> <li>Colored stainless-steel, hairline-finish (Bronze)</li> </ul>     |
| Transom panel ———     | <ul> <li>Colored stainless-steel, hairline-finish (Bronze)</li> </ul>     |
| Doors                 | <ul> <li>Colored stainless-steel, hairline-finish (Bronze)</li> </ul>     |
| Front return panels — | <ul> <li>Stainless-steel, hairline-finish</li> </ul>                      |
| Kickplate             | <ul> <li>Stainless-steel, hairline-finish</li> </ul>                      |
| Flooring              | — PR812: Dim-gray                                                         |
| Car operating panel — | — CBV1-N732                                                               |
| Handrail              | — YH-59S (three sides)                                                    |
| Mirror                | — None                                                                    |