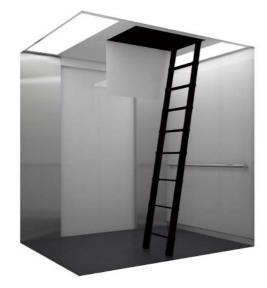

## Ceiling with emergency trap door for EN81-72

NEXIEZ-MRL Only

\*Not applicable to observation car.

Note: This ladder will be used for rescue operation in case of an emergency.