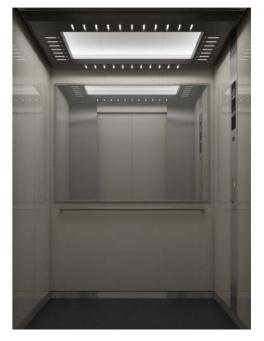

Materials and Colors

Terraced design with illusion of increased ceiling height

#### Car Design Example

| Ceiling ———           | Panel: N300 (in above image) – Painted steel sheet [Y033: White] or<br>N300S (optional) – Stainless-steel, hairline-finish<br>Lighting: Central indirect lighting and downlights |
|-----------------------|----------------------------------------------------------------------------------------------------------------------------------------------------------------------------------|
| Walls                 | Painted steel sheet [Y016: Light brown]                                                                                                                                          |
| Transom panel         | Painted steel sheet [Y016: Light brown]                                                                                                                                          |
| Doors                 | Painted steel sheet [Y016: Light brown]                                                                                                                                          |
| Front return panels   | Stainless-steel, hairline-finish                                                                                                                                                 |
| Kickplate             | Stainless-steel, hairline-finish                                                                                                                                                 |
| Flooring              | PR803: Gray                                                                                                                                                                      |
| Car operating panel — | CBV3-N732                                                                                                                                                                        |
| Handrail              | None                                                                                                                                                                             |
| Mirror                | YZ-55SN (Full height)                                                                                                                                                            |