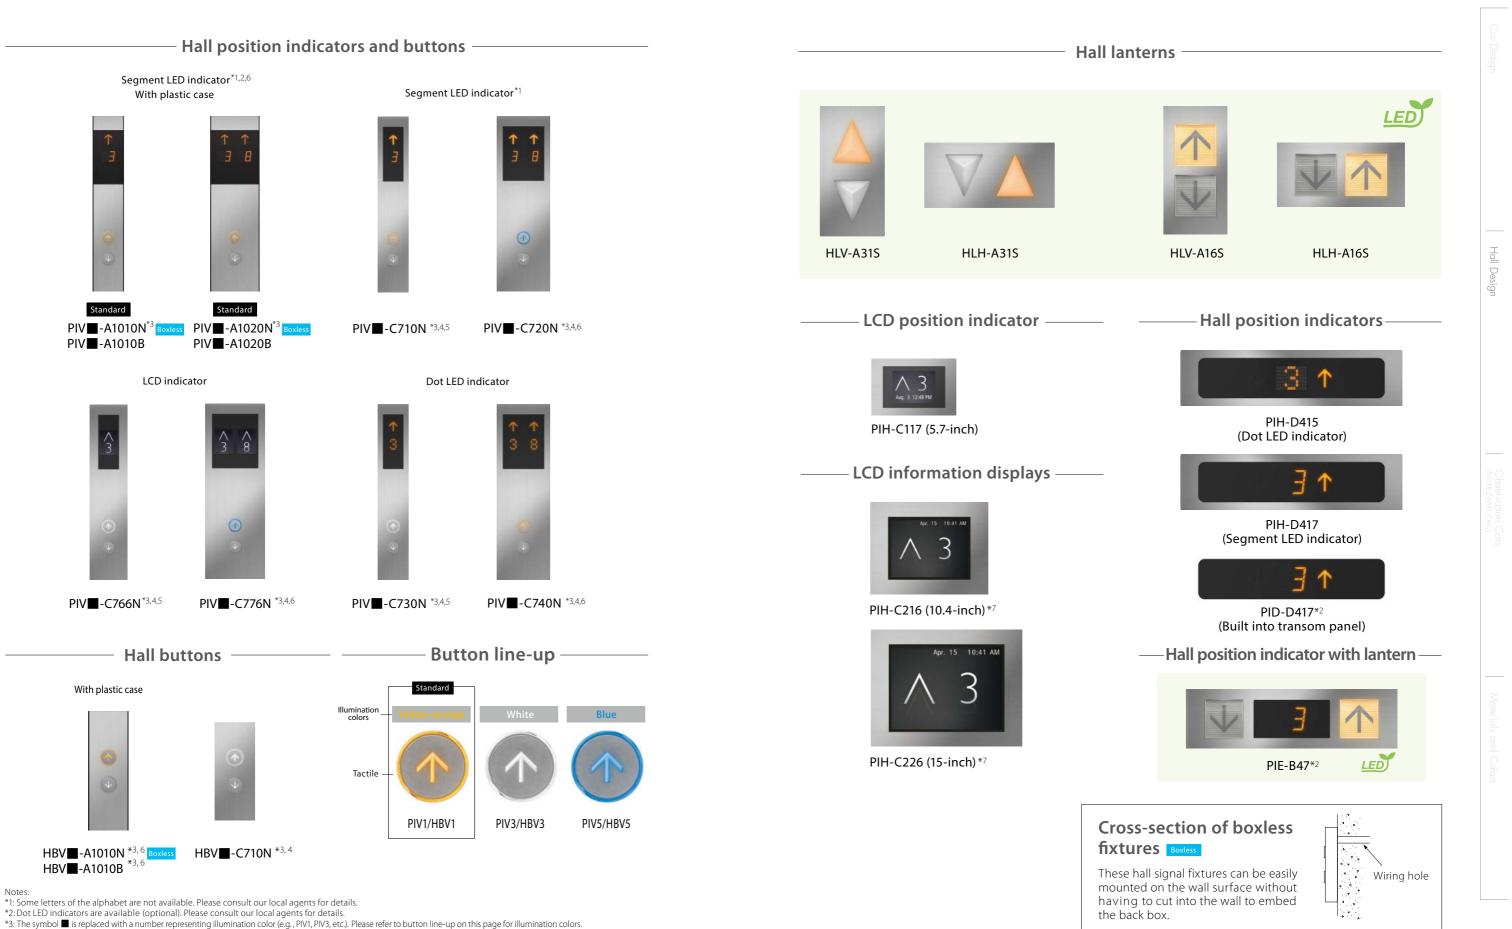

## Hall Signal Fixtures

- \*4: Faceplates with stainless-steel, mirror-finish are also available (optional). Please consult our local agents for details.
- \*5: These types are applicable to EN81-70 compliant elevators only in 1C-2BC where one car is controlled independently.
- \*6: These types are not applicable to elevators complying with EN81-70.