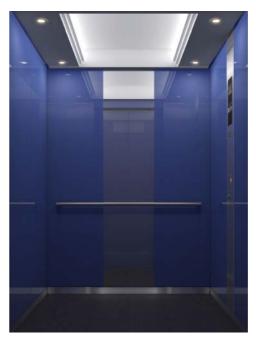

| Ceiling (N300) — | <ul> <li>Panel: Painted steel sheet [Y033: White]</li> </ul> |
|------------------|--------------------------------------------------------------|
| Walls            | <ul> <li>Painted steel sheet [Y116: Blue]</li> </ul>         |
| Flooring         | — PR812: Dim-gray                                            |
| Handrail ———     | — YH-59S (rear side only)                                    |
| Mirror —         | — YZ-55SN (Full height)                                      |