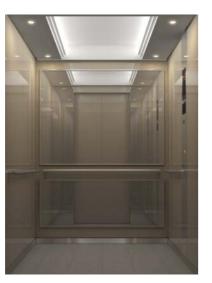

## Car Design Example

| Ceiling (L400)         | Panel: Painted steel sheet [Y055: Dark gray]<br>Lighting: Indirect lighting (LEDs) |
|------------------------|------------------------------------------------------------------------------------|
| Walls                  | Stainless-steel, hairline-finish with etched pattern (EPA-4)                       |
| Transom panel          | Stainless-steel, hairline-finish with etched pattern (EPA-4)                       |
| Doors                  | Stainless-steel, hairline-finish with etched pattern (EPA-4)                       |
| Front return panels    | Stainless-steel, hairline-finish                                                   |
| Kickplate              | Stainless-steel, hairline-finish                                                   |
| Flooring               | PR810: Ocher                                                                       |
| Car operating panel —— | CBV3-N712                                                                          |
| Handrail               | YH-59M (rear side only)                                                            |
| Mirror                 | None                                                                               |