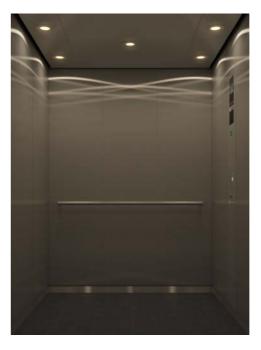

Sophisticated atmosphere created by downlights and shadows

## LED

### Car Design Example

| Ceiling               | — Panel: L210 (in above image) – Painted steel sheet [Y055: Dark gray] or |
|-----------------------|---------------------------------------------------------------------------|
| -                     | L210S (optional) – Stainless-steel, hairline-finish                       |
|                       | Lighting: Downlights (LEDs)                                               |
| Walls                 | <ul> <li>Colored stainless-steel, hairline-finish (Bronze)</li> </ul>     |
| Transom panel ———     | <ul> <li>Colored stainless-steel, hairline-finish (Bronze)</li> </ul>     |
| Doors                 | <ul> <li>Colored stainless-steel, hairline-finish (Bronze)</li> </ul>     |
| Front return panels — | <ul> <li>Stainless-steel, hairline-finish</li> </ul>                      |
| Kickplate             | <ul> <li>Stainless-steel, hairline-finish</li> </ul>                      |
| Flooring              | — PR812: Dim-gray                                                         |
| Car operating panel — | — CBV1-N732                                                               |
| Handrail              | — YH-59S (three sides)                                                    |
| Mirror                | — None                                                                    |