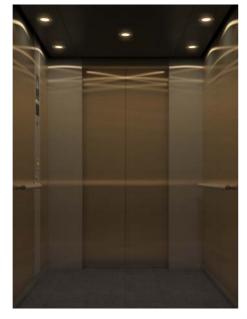

### Car Design Example

| Ceiling               | — Panel: L210 (in above image) – Painted steel sheet [Y055: Dark gray] or |
|-----------------------|---------------------------------------------------------------------------|
| -                     | L210S (optional) – Stainless-steel, hairline-finish                       |
|                       | Lighting: Downlights (LEDs)                                               |
| Walls                 | <ul> <li>Colored stainless-steel, hairline-finish (Bronze)</li> </ul>     |
| Transom panel ———     | <ul> <li>Colored stainless-steel, hairline-finish (Bronze)</li> </ul>     |
| Doors                 | <ul> <li>Colored stainless-steel, hairline-finish (Bronze)</li> </ul>     |
| Front return panels — | <ul> <li>Stainless-steel, hairline-finish</li> </ul>                      |
| Kickplate             | <ul> <li>Stainless-steel, hairline-finish</li> </ul>                      |
| Flooring              | — PR812: Dim-gray                                                         |
| Car operating panel — | — CBV1-N732                                                               |
| Handrail              | — YH-59S (three sides)                                                    |
| Mirror                | — None                                                                    |