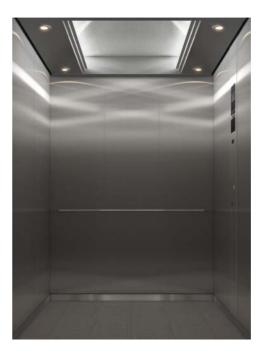

## Car Design Example

| Ceiling (L400)         | Panel: Painted steel sheet [Y055: Dark gray]<br>Lighting: Indirect lighting (LEDs) |
|------------------------|------------------------------------------------------------------------------------|
| Walls                  | Stainless-steel, hairline-finish with etched pattern (EPA-4)                       |
| Transom panel          | Stainless-steel, hairline-finish with etched pattern (EPA-4)                       |
| Doors                  | Stainless-steel, hairline-finish with etched pattern (EPA-4)                       |
| Front return panels    | Stainless-steel, hairline-finish                                                   |
| Kickplate              | Stainless-steel, hairline-finish                                                   |
| Flooring               | PR810: Ocher                                                                       |
| Car operating panel —— | CBV3-N712                                                                          |
| Handrail               | YH-59M (rear side only)                                                            |
| Mirror                 | None                                                                               |