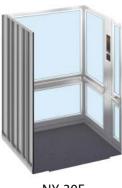

### Car Design Example

| Ceiling               | — Panel: L210 (in above image) – Painted steel sheet [Y055: Dark gray] or |
|-----------------------|---------------------------------------------------------------------------|
| -                     | L210S (optional) – Stainless-steel, hairline-finish                       |
|                       | Lighting: Downlights (LEDs)                                               |
| Walls                 | <ul> <li>Colored stainless-steel, hairline-finish (Bronze)</li> </ul>     |
| Transom panel ———     | <ul> <li>Colored stainless-steel, hairline-finish (Bronze)</li> </ul>     |
| Doors                 | <ul> <li>Colored stainless-steel, hairline-finish (Bronze)</li> </ul>     |
| Front return panels — | <ul> <li>Stainless-steel, hairline-finish</li> </ul>                      |
| Kickplate             | <ul> <li>Stainless-steel, hairline-finish</li> </ul>                      |
| Flooring              | — PR812: Dim-gray                                                         |
| Car operating panel — | — CBV1-N732                                                               |
| Handrail              | — YH-59S (three sides)                                                    |
| Mirror                | — None                                                                    |

#### Design Change Variations

| Ceiling (L210S) —<br>Walls ———— | Panel: Stainless-steel, hairline-finish<br>Stainless-steel, hairline-finish |
|---------------------------------|-----------------------------------------------------------------------------|
| Flooring ———                    | PR812: Dim-gray                                                             |
| Handrail —                      | YH-59S (rear side only)                                                     |
| Mirror —                        | None                                                                        |

| Ceiling (L210) —<br>Walls ———— | <ul> <li>Panel: Painted steel sheet [Y055: Dark gray]</li> <li>Stainless-steel, hairline-finish with etched<br/>pattern (EPA-2)</li> </ul> |
|--------------------------------|--------------------------------------------------------------------------------------------------------------------------------------------|
| Flooring                       | PR810: Ocher                                                                                                                               |
| Handrail —                     | – YH-59S (three sides)                                                                                                                     |
| Mirror —                       | – YZ-52A (Half-size)                                                                                                                       |

| Ceiling (L210S) —<br>Walls ———— |
|---------------------------------|
| Flooring —                      |
| Handrail — —                    |
| Mirror —                        |

– Panel: Stainless-steel, hairline-finish – Painted steel sheet [Y014: Red-violet] – PR812: Dim-gray – None – None

| Ceiling (L210) — |  |
|------------------|--|
| Walls —          |  |
|                  |  |
| Flooring ——      |  |
| Handrail ———     |  |
| Mirror ———       |  |

– Panel: Painted steel sheet [Y033: White] – Painted steel sheet [Y033: White] – PR803: Gray – YH-59M (rear side only) – YZ-55SN (Full height) Car Design