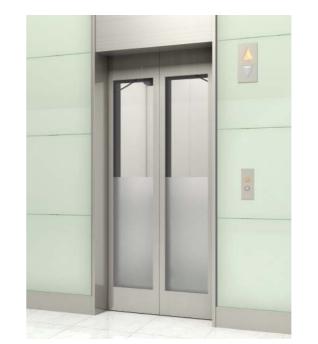

#### **Entrance Design Example of E-312**

| nb            | Stainless-steel, hairline-finish |
|---------------|----------------------------------|
| nsom panel —— | Stainless-steel, hairline-finish |
| ors           | See-through doors *              |
| l lantern ——— | HLV-A31S                         |
| l button ———  | HBV1-C710N                       |
|               |                                  |