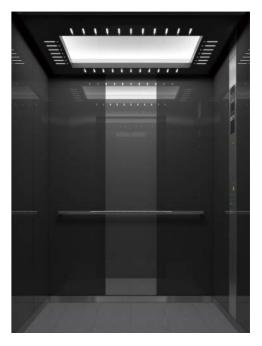

Materials and Colors

Terraced design with illusion of increased ceiling height

#### Car Design Example

| Ceiling ———           | Panel: N300 (in above image) – Painted steel sheet [Y033: White] or<br>N300S (optional) – Stainless-steel, hairline-finish<br>Lighting: Central indirect lighting and downlights |
|-----------------------|----------------------------------------------------------------------------------------------------------------------------------------------------------------------------------|
| Walls                 | Painted steel sheet [Y016: Light brown]                                                                                                                                          |
| Transom panel         | Painted steel sheet [Y016: Light brown]                                                                                                                                          |
| Doors                 | Painted steel sheet [Y016: Light brown]                                                                                                                                          |
| Front return panels   | Stainless-steel, hairline-finish                                                                                                                                                 |
| Kickplate             | Stainless-steel, hairline-finish                                                                                                                                                 |
| Flooring              | PR803: Gray                                                                                                                                                                      |
| Car operating panel — | CBV3-N732                                                                                                                                                                        |
| Handrail              | None                                                                                                                                                                             |
| Mirror                | YZ-55SN (Full height)                                                                                                                                                            |