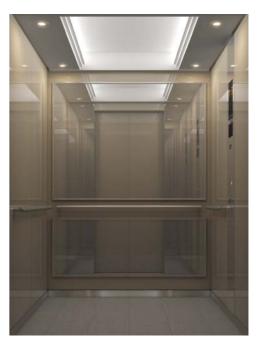

Hall Design

Dbservation Co VEXIEZ-MRL Only)

aterials and Color:

Softly lit illuminated ceiling with a sparkling slitted frame

## LED

## Car Design Example

| Ceiling (L400)         | Panel: Painted steel sheet [Y055: Dark gray]<br>Lighting: Indirect lighting (LEDs) |
|------------------------|------------------------------------------------------------------------------------|
| Walls                  | Stainless-steel, hairline-finish with etched pattern (EPA-4)                       |
| Transom panel          | Stainless-steel, hairline-finish with etched pattern (EPA-4)                       |
| Doors                  | Stainless-steel, hairline-finish with etched pattern (EPA-4)                       |
| Front return panels    | Stainless-steel, hairline-finish                                                   |
| Kickplate              | Stainless-steel, hairline-finish                                                   |
| Flooring               | PR810: Ocher                                                                       |
| Car operating panel —— | CBV3-N712                                                                          |
| Handrail               | YH-59M (rear side only)                                                            |
| Mirror                 | None                                                                               |