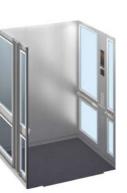

## Natural light gives the car a spacious atmosphere

Ceiling Lighting Mullions (interior

Mullions (exterior

Windows

Glass frames — Transom panel

**Glass Arrangements** 

NY-30C Both sides

NY-30D Rear & one side

NY-30A

NY-30B Rear

NY-30E Rear & one side

Observation Co (NEXIEZ-MRL Only)

Actual colors may differ slightly from those shown. Please consult our local agents for finishes, production terms, etc. of the cars shown in this page.