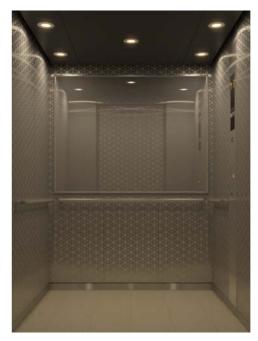

Hall Design

Dbservation Co VEXIEZ-MRL Only)

aterials and Color:

Softly lit illuminated ceiling with a sparkling slitted frame

## LED

## Car Design Example

| Ceiling (L400)         | Panel: Painted steel sheet [Y055: Dark gray]<br>Lighting: Indirect lighting (LEDs) |
|------------------------|------------------------------------------------------------------------------------|
| Walls                  | Stainless-steel, hairline-finish with etched pattern (EPA-4)                       |
| Transom panel          | Stainless-steel, hairline-finish with etched pattern (EPA-4)                       |
| Doors                  | Stainless-steel, hairline-finish with etched pattern (EPA-4)                       |
| Front return panels    | Stainless-steel, hairline-finish                                                   |
| Kickplate              | Stainless-steel, hairline-finish                                                   |
| Flooring               | PR810: Ocher                                                                       |
| Car operating panel —— | CBV3-N712                                                                          |
| Handrail               | YH-59M (rear side only)                                                            |
| Mirror                 | None                                                                               |