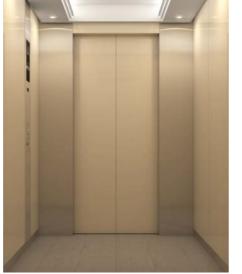

#### Design Change Variations

| Ceiling (L210S) —<br>Walls ———— | Panel: Stainless-steel, hairline-finish<br>Stainless-steel, hairline-finish |
|---------------------------------|-----------------------------------------------------------------------------|
| Flooring ———                    | PR812: Dim-gray                                                             |
| Handrail —                      | YH-59S (rear side only)                                                     |
| Mirror —                        | None                                                                        |