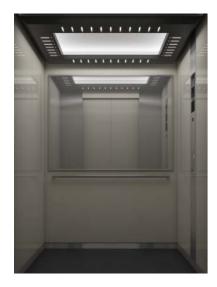

### Car Design Example

| Ceiling               | — Panel: L210 (in above image) – Painted steel sheet [Y055: Dark gray] or |
|-----------------------|---------------------------------------------------------------------------|
| -                     | L210S (optional) – Stainless-steel, hairline-finish                       |
|                       | Lighting: Downlights (LEDs)                                               |
| Walls                 | <ul> <li>Colored stainless-steel, hairline-finish (Bronze)</li> </ul>     |
| Transom panel ———     | <ul> <li>Colored stainless-steel, hairline-finish (Bronze)</li> </ul>     |
| Doors                 | <ul> <li>Colored stainless-steel, hairline-finish (Bronze)</li> </ul>     |
| Front return panels — | <ul> <li>Stainless-steel, hairline-finish</li> </ul>                      |
| Kickplate             | <ul> <li>Stainless-steel, hairline-finish</li> </ul>                      |
| Flooring              | — PR812: Dim-gray                                                         |
| Car operating panel — | — CBV1-N732                                                               |
| Handrail              | — YH-59S (three sides)                                                    |
| Mirror                | — None                                                                    |