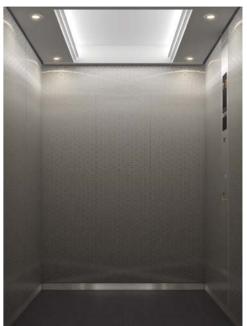

Sophisticated atmosphere created by downlights and shadows

## LED

### Car Design Example

| Ceiling               | — Panel: L210 (in above image) – Painted steel sheet [Y055: Dark gray] or |
|-----------------------|---------------------------------------------------------------------------|
| -                     | L210S (optional) – Stainless-steel, hairline-finish                       |
|                       | Lighting: Downlights (LEDs)                                               |
| Walls                 | <ul> <li>Colored stainless-steel, hairline-finish (Bronze)</li> </ul>     |
| Transom panel ———     | <ul> <li>Colored stainless-steel, hairline-finish (Bronze)</li> </ul>     |
| Doors                 | <ul> <li>Colored stainless-steel, hairline-finish (Bronze)</li> </ul>     |
| Front return panels — | <ul> <li>Stainless-steel, hairline-finish</li> </ul>                      |
| Kickplate             | <ul> <li>Stainless-steel, hairline-finish</li> </ul>                      |
| Flooring              | — PR812: Dim-gray                                                         |
| Car operating panel — | — CBV1-N732                                                               |
| Handrail              | — YH-59S (three sides)                                                    |
| Mirror                | — None                                                                    |