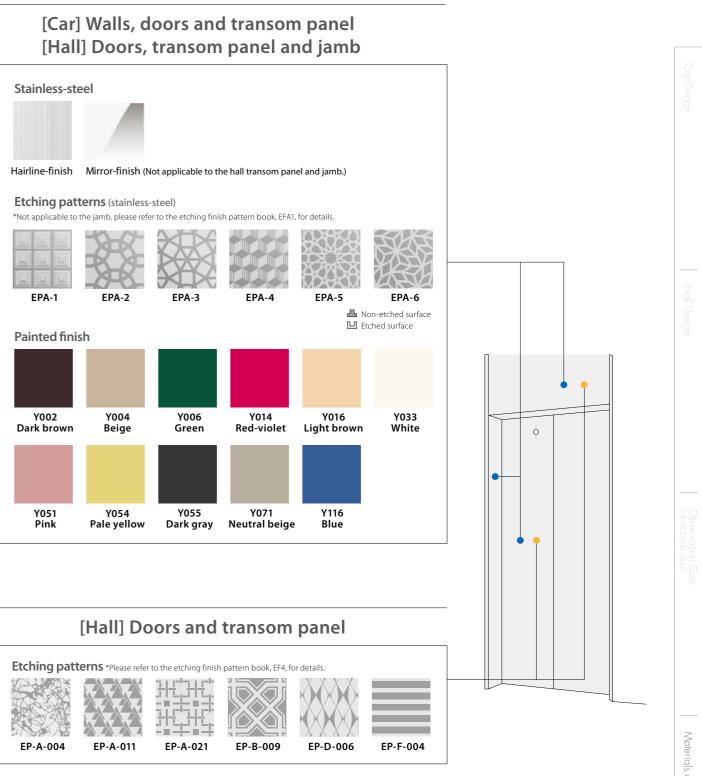

## Entrance Finishes Please refer to pages 21 and 22 for materials and colors.

| Materials/Finishes                                            | Jamb     | Transom panel | Doors    | Sill     |
|---------------------------------------------------------------|----------|---------------|----------|----------|
| Stainless-steel, hairline-finish (SUS-HL)                     | Standard | Optional      | Standard |          |
| Painted steel sheet                                           | Optional | Optional      | Optional |          |
| Stainless-steel, hairline-finish with etched pattern (SUS-HE) |          | Optional      | Optional |          |
| Stainless-steel, mirror-finish (SUS-M)                        |          |               | Optional |          |
| Glass windows [1300(H)×300(W)]*                               |          |               | Optional |          |
| See-through doors <sup>*</sup>                                |          |               | Optional |          |
| Extruded hard aluminum                                        |          |               |          | Standard |
| Stainless-steel                                               |          |               |          | Optional |

\*Please consult our local agents for the production terms, etc.