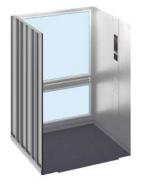

## Natural light gives the car a spacious atmosphere

Ceiling Lighting Mullions (interior

Mullions (exterior

Windows

Glass frames — Transom panel

**Glass Arrangements** 

NY-30C Both sides

NY-30D Rear & one side

NY-30A

NY-30B Rear

NY-30E Rear & one side

Observation Co (NEXIEZ-MRL Only)

Actual colors may differ slightly from those shown. Please consult our local agents for finishes, production terms, etc. of the cars shown in this page.