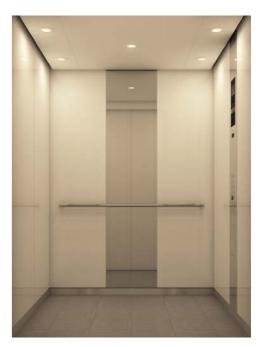

| Ceiling (L400) — | – Panel: Painted steel sheet [Y073: Light beige]   |
|------------------|----------------------------------------------------|
| Walls            | <ul> <li>Stainless-steel, mirror-finish</li> </ul> |
| Flooring ——      | – PR812: Dim-gray                                  |
| Handrail —       | – YH-59S (three sides)                             |
| Mirror —         | – None                                             |