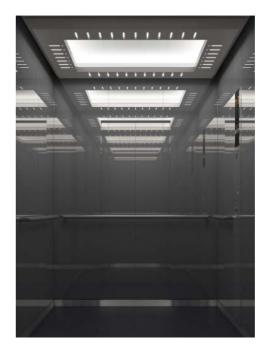

Materials and Colors

Terraced design with illusion of increased ceiling height

#### Car Design Example

| Ceiling ———           | Panel: N300 (in above image) – Painted steel sheet [Y033: White] or<br>N300S (optional) – Stainless-steel, hairline-finish<br>Lighting: Central indirect lighting and downlights |
|-----------------------|----------------------------------------------------------------------------------------------------------------------------------------------------------------------------------|
| Walls                 | Painted steel sheet [Y016: Light brown]                                                                                                                                          |
| Transom panel         | Painted steel sheet [Y016: Light brown]                                                                                                                                          |
| Doors                 | Painted steel sheet [Y016: Light brown]                                                                                                                                          |
| Front return panels   | Stainless-steel, hairline-finish                                                                                                                                                 |
| Kickplate             | Stainless-steel, hairline-finish                                                                                                                                                 |
| Flooring              | PR803: Gray                                                                                                                                                                      |
| Car operating panel — | CBV3-N732                                                                                                                                                                        |
| Handrail              | None                                                                                                                                                                             |
| Mirror                | YZ-55SN (Full height)                                                                                                                                                            |