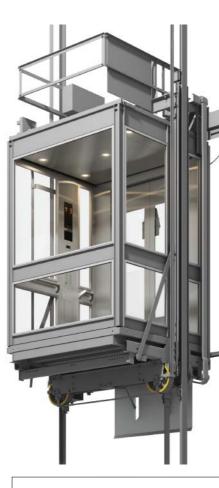

## Natural light gives the car a spacious atmosphere

Ceiling Lighting Mullions (interior

Mullions (exterior

Windows

Glass frames — Transom panel

**Glass Arrangements** 

NY-30C Both sides

NY-30D Rear & one side

NY-30A

NY-30B Rear

NY-30E Rear & one side

Observation Co (NEXIEZ-MRL Only)

Actual colors may differ slightly from those shown. Please consult our local agents for finishes, production terms, etc. of the cars shown in this page.