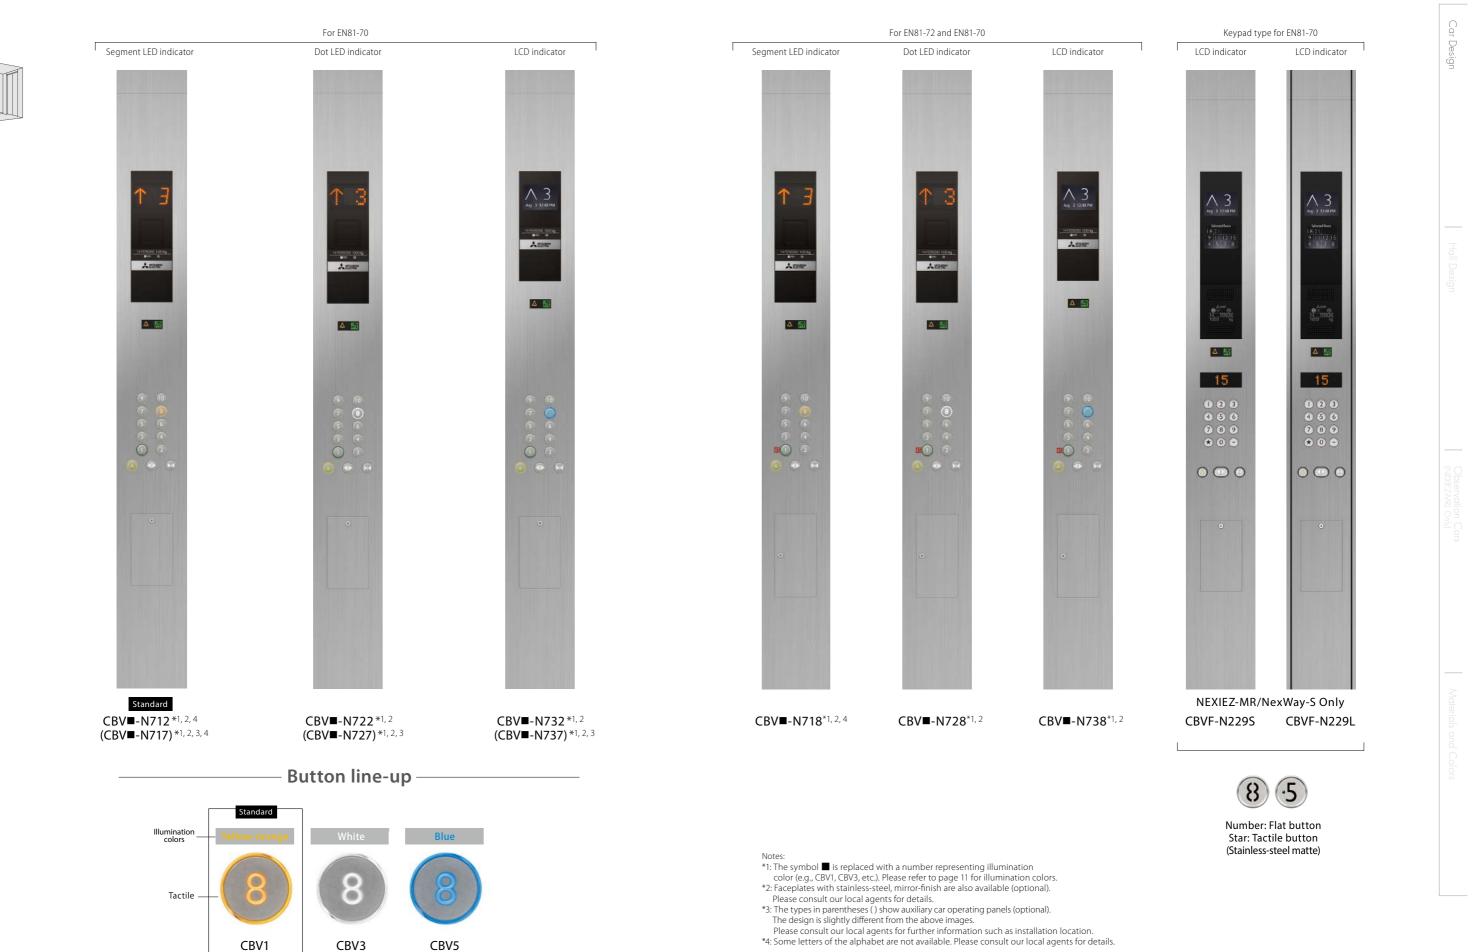

|
| Doors                 | Stainless-steel, hairline-finish                                                          |
| Front return panels - | Stainless-steel, hairline-finish                                                          |
| Kickplate —           | Aluminum                                                                                  |
| Flooring              | PR803: Gray                                                                               |
| Car operating panel   | CBV1-N712                                                                                 |
| Handrail              | YH-59S (three sides)                                                                      |

Car Design

## Car Operating Panels

For side wall



12

## Interior

## Mirrors



**YZ-52A** Half-size







**YZ-55SN** Full height

Handrails



**YH-59S** (Stainless-steel, hairline-finish)



YH-59G (Stainless-steel, mirror-finish [Gold])



YH-59M (Stainless-steel, mirror-finish)



YH-57S (Stainless-steel, hairline-finish)

# Hall Design



## Entrance Finish



## Narrow Jamb Standard



#### Entrance Design Example



# E-212

Square Jamb with Transom Panel



Jam Tran Doo Hall Hall

## E-202

Square Jamb



Entrance Design Example of E-302

Jamb -Stainless-steel, hairline-finish Painted steel sheet (Y014: Red-violet) Doors -Hall position indicator — PIH-D417 - HBV1-C710N Hall button —



#### Entrance Design Example of E-312

| el, hairline-finish |
|---------------------|
| el, hairline-finish |
|                     |
|