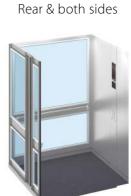

## Natural light gives the car a spacious atmosphere

Ceiling Lighting Mullions (interior

Mullions (exterior

Windows

Glass frames — Transom panel

**Glass Arrangements** 

NY-30C Both sides

NY-30D Rear & one side

NY-30A

NY-30B Rear

NY-30E Rear & one side

Observation Co (NEXIEZ-MRL Only)

Actual colors may differ slightly from those shown. Please consult our local agents for finishes, production terms, etc. of the cars shown in this page.