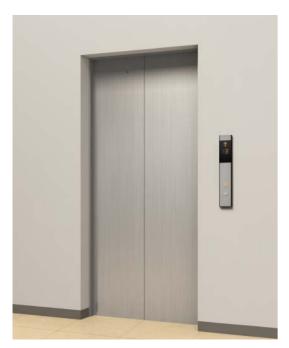

## E-202

Square Jamb

Entrance Design Example of E-302

Jamb -Stainless-steel, hairline-finish Painted steel sheet (Y014: Red-violet) Doors -Hall position indicator — PIH-D417 - HBV1-C710N Hall button —